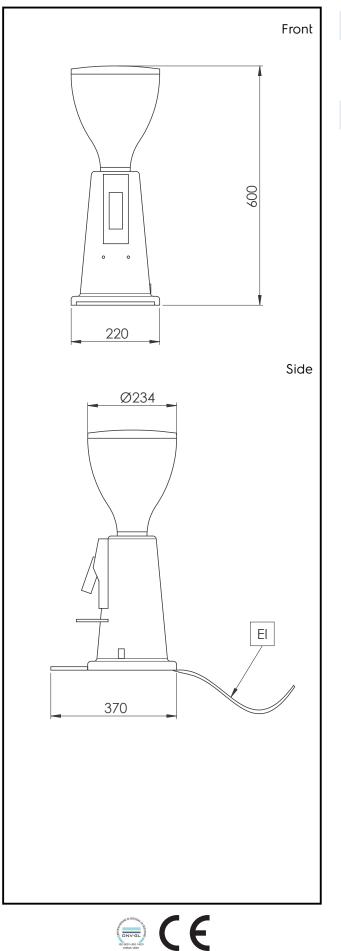

### Key Information:

| External dimensions, Width:  | 230 mm  |
|------------------------------|---------|
| External dimensions, Depth:  | 370 mm  |
| External dimensions, Height: | 600 mm  |
| Net weight:                  | 11 kg   |
| Shipping weight:             | 13.5 kg |
| Shipping height:             | 870 mm  |
| Shipping width:              | 500 mm  |
| Shipping depth:              | 750 mm  |
| Shipping volume:             | 0.33 m³ |
|                              |         |